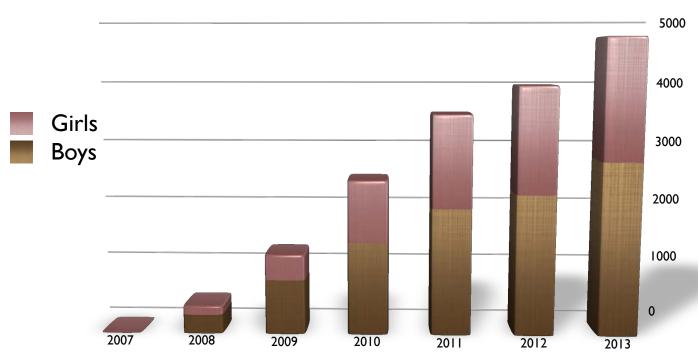

ECTEL

Empowering Communities Through Education Locally bethechangevolunteers.org

BTCV Schools To Date = 22

Impact on Education = Number of Students in BTCV Learning Centers

Sustainability Rate = 95.5%

Annual BTCV Scholarships To Date = 26