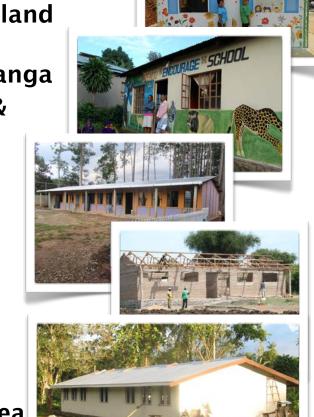

# BTCV Projects

014 Sunshine School, Chiang Rai, Thailand

O15 Upendo Encourage School, Nkoaranga Orphanage, New Hope Academy & Manyata-Shiloh Centre, Arusha,

016 ASELSI Special Needs School, Chichicastenango, Guatemala

017 Sori Village School & Orphanage, Sori, Kenya

018 Omo Community School, New Ireland Province, Papua New Guinea

019 Willett Family Sumuna School, New Ireland Province, Papua New Guinea

020 FACT Academy Phase 1 Bihar, India

021 ASELSI Special Needs Playground Chichicastenango, Guatemala

022 Sankhani School Classroom 2 Makalani, Lilongwe, Malawi